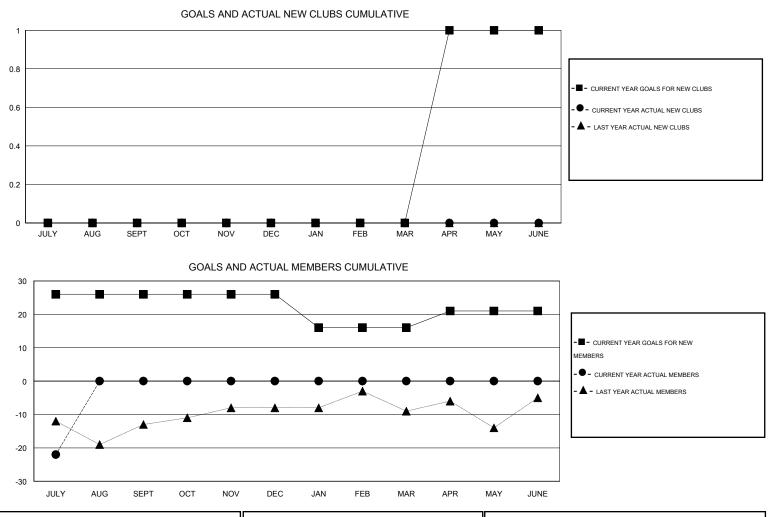

## GMT:

ED LECIUS LOCATION MARYLAND  $\mathsf{GMT} \; \mathsf{CA} \; 1$ Clubs Members RESULTS FOR 2016-2017 RESULTS FOR 2016-2017 NEW CLUB NEW CLUBS DROPPED NET NEW MEMBER CHARTER AND DROPPED NET QUARTER QUARTER GOAL CLUBS GAIN/LOSS GOAL NEW MEMBERS MEMBERS GAIN/LOSS ADDED 0 0 1 -1 26 11 33 -22 JULY/AUG/SEPT JULY/AUG/SEPT 0 0 0 0 0 0 0 0 OCT/NOV/DEC OCT/NOV/DEC 0 0 0 0 -10 0 0 0 JAN/FEB/MAR JAN/FEB/MAR 1 0 0 0 5 0 0 0 APR/MAY/JUNE APR/MAY/JUNE